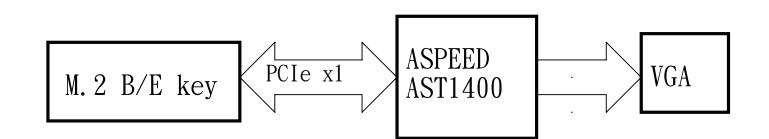

## KEY FEATURES

IoT Solutions Alliance

(intel)

Adopt AST1400 IC to support M.2 to VGA

BLOCK DIAGRAM