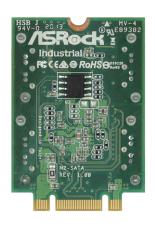

## M2-SATA-4P

## KEY FEATURES

- · PCI Express 3.0 to four SATA III ports
- · Upstream PCIe Gen3 x1
- · Downstream 4 SATA Gen3
- · Supports AHCI, Port-Multiplier
- · Supports error reporting, recovery and correction
- · Supports Native Command Queuing
- Power consumption max to 0.847W

## **SPECIFICATIONS**

| Function                  | M.2 PCIE x1 to 4 x SATA3 card |
|---------------------------|-------------------------------|
| Form Factor               | M.2 3042-B-M                  |
| Controller / Major IC     | ASM1064                       |
| Input I/F                 | PCI Express3.0                |
| Output I/F                | SATA3                         |
| Output connector          | SATA 7pin x 4                 |
| TDP                       | 0.847W                        |
| Dimensions (W x L x H/mm) | 30 x 42 x 9.2                 |
| Operating Temperature     | 0°C~60°C                      |
| Storage Temperature       | -40° C ~ 85° C                |