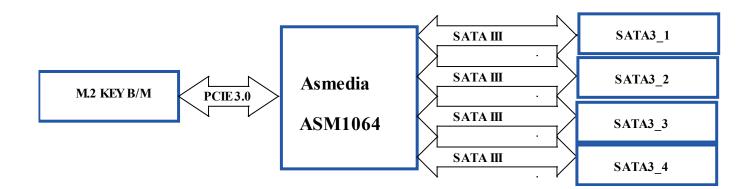

- · Supports Native Command Queuing
- Power consumption max to 0.847W

## **SPECIFICATIONS**

| Function                  | M.2 PCIE x1 to 4 x SATA3 card |
|---------------------------|-------------------------------|
| Form Factor               | M.2 3042-B-M                  |
| Controller / Major IC     | ASM1064                       |
| Input I/F                 | PCI Express3.0                |
| Output I/F                | SATA3                         |
| Output connector          | SATA 7pin x 4                 |
| TDP                       | 0.847W                        |
| Dimensions (W x L x H/mm) | 30 x 42 x 9.2                 |
| Operating Temperature     | 0°C~60°C                      |
| Storage Temperature       | -40° C ~ 85° C                |

## **BLOCK DIAGRAM**