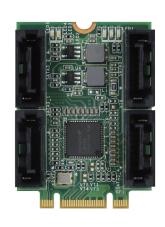

## M2-SATA-4P

## KEY FEATURES

- · PCI Express 3.0 to four SATA III ports
- · Upstream PCIe Gen3 x1
- · Downstream 4 SATA Gen3
- · Supports AHCI, Port-Multiplier
- · Supports error reporting, recovery and correction
- · Supports Native Command Queuing
- Power consumption max to 0.847W

## **SPECIFICATIONS**

| Function                  | M.2 PCIE x1 to 4 x SATA3 card |
|---------------------------|-------------------------------|
| Form Factor               | M.2 3042-B-M                  |
| Controller / Major IC     | ASM1064                       |
| Input I/F                 | PCI Express3.0                |
| Output I/F                | SATA3                         |
| Output connector          | SATA 7pin x 4                 |
| TDP                       | 0.847W                        |
| Dimensions (W x L x H/mm) | 30 x 42 x 9.2                 |
| Operating Temperature     | 0°C~60°C                      |
| Storage Temperature       | -40° C ~ 85° C                |